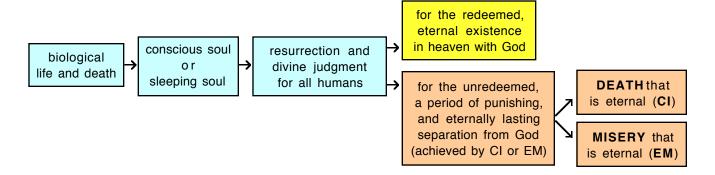

| B D R                           |               |              |                                |                                                    |  |                                           |  |  |
|---------------------------------|---------------|--------------|--------------------------------|----------------------------------------------------|--|-------------------------------------------|--|--|
| experiences for the unredeemed  | pre-<br>birth | bio-<br>life | intermediate<br>state          | period of judgment and punishing                   |  | the<br>FINAL STATE                        |  |  |
| CI with conscious soul          |               | bio-<br>life | conscious soul that feels pain | weeping and gnashing,<br>degrees of punishing      |  | eternally lasting DEATH,